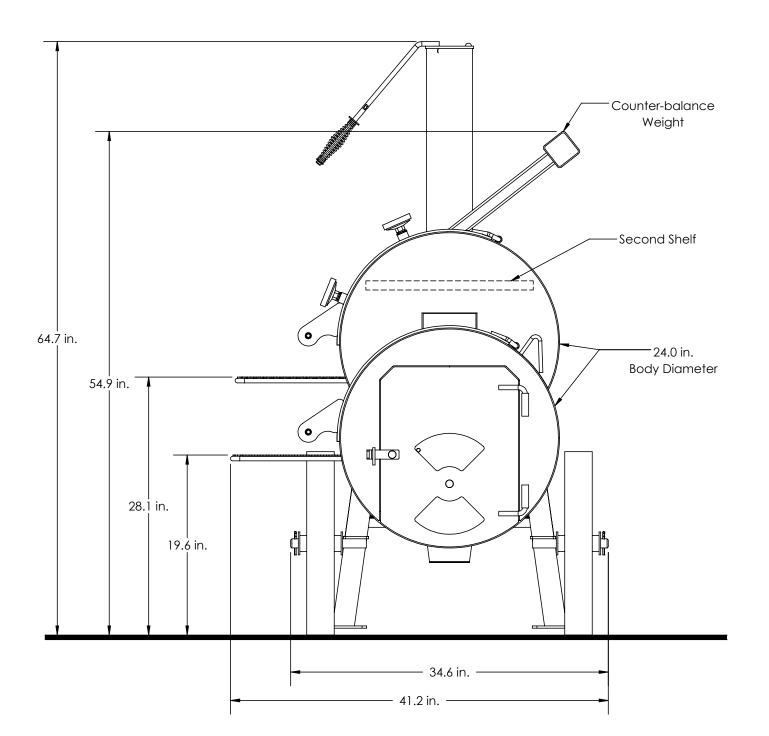

Overall Height: **64.7 in.** 

Overall Depth: 41.2 in.

Overall Length: 91.6 in.

Total Weight: 932 lbs.

## **KINGMAN**

Overall Height: **64.7 in.**Overall Depth: **41.2 in.**Overall Length: **91.6 in.**Total Weight: **932 lbs.** 